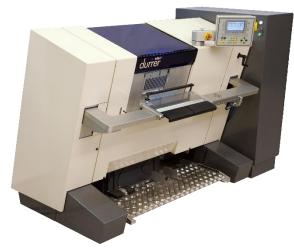

## Semi automatic machine to cut step indexes

The REMAT is a versatile, semi automatic index cutting machine. The automatic punching process is free programmable.

## **OPERATING PROCESS**

Image: REMAT with form cut at work

- 1. Programming terminal
- 2. Working table
- 3. Protective shutter (programmable)
- 4. Form cut in working position
- Parking position for form cut
- 6. Angular cut in parking position