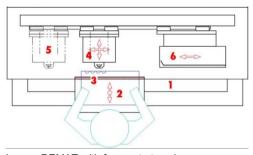

## **OPERATING PROCESS**

Image: REMAT with form cut at work

- 1. Programming terminal
- 2. Working table
- 3. Protective shutter (programmable)
- 4. Form cut in working position
- Parking position for form cut
- 6. Angular cut in parking position