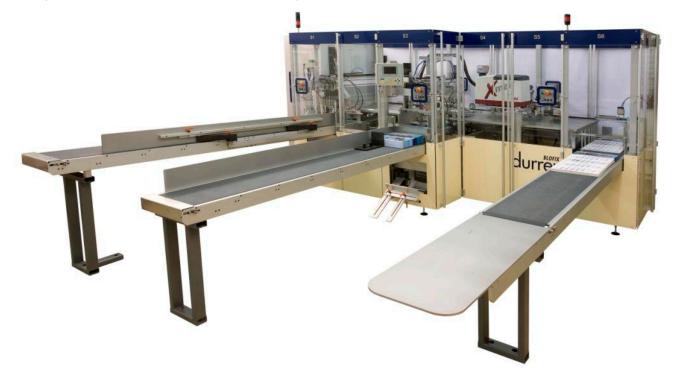

## **BLOFIX - STAPLING VERSION**

## Fully automatic machine for fixing headboards to wall calendars

## **BASIC INFORMATION**

| Products            | Single-block calendar, multi-block calendar, with or without mounted date slide                                                                    |                                                                                        |
|---------------------|----------------------------------------------------------------------------------------------------------------------------------------------------|----------------------------------------------------------------------------------------|
| Formats             | Calendar<br>Headboard                                                                                                                              | Length 240 - 1050 mm<br>Width 160 - 420 mm<br>Length 90 - 500 mm<br>Width 160 - 420 mm |
| Adhesive            | Hot glue for fixing the headboard                                                                                                                  |                                                                                        |
| Punching            | to hang up the calendar                                                                                                                            |                                                                                        |
| Headboard           | Stapling device for fixing the headboard (device for gluing, folding over and pressing on the headboard is not provided and cannot be retrofitted) |                                                                                        |
| Operating modes     | Stand-alone with automatic insertion and removal from stack to stack                                                                               |                                                                                        |
| Operating personnel | 100 % manpower                                                                                                                                     |                                                                                        |
| Power               | Cycle output 2'300 pieces / hour. For calendars over 500 mm in length, there may be a loss of performance of up to 20 per cent.                    |                                                                                        |
| Changeover time     | 5 - 20 minutes                                                                                                                                     |                                                                                        |
| Technical data      | Dimensions 4'500 x 5'500 x 2'000 mm (L x W x H)<br>Weight approx. 2'000 kg                                                                         |                                                                                        |
| Warranty            | 3 years                                                                                                                                            |                                                                                        |