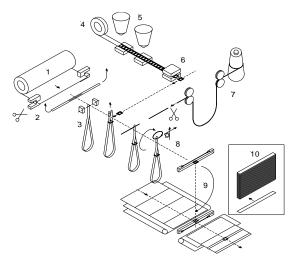

## **OPERATING PROCESS**

- 1. Foil dispenser for supporting band
- 2. Cutting band
- 3. Hole punching/chamfering
- 4. Foil dispenser for date frame
- 1 or 2 pad-printing stations
- 6. Punching date frame
- 7. Dispenser for elastic thread
- Thread knoting/cutting
- Mounting of date slide onto calendar
- 10. Mounting of date slide onto cardboard strip