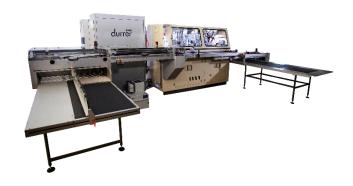

## **MONA**

## Fully automatic machine to produce and mount date slides on to Wall Calendars

The MONA produces fully automatic date slides and mounts them onto wall calendars.

(depending on operating mode)

Output max. 2400 pieces/h

Change-over time 15 – 60 minutes

(to change format and printing ink)

Technical data dimensions

4'430 x 1'560 x 2'000 mm (L x W x H)

weight ca. 2'200 kg