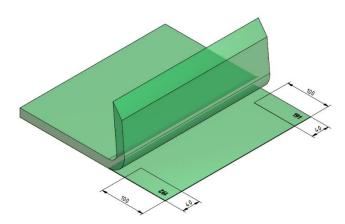

## Manufacturer:

KBA-Metronic GmbH, www.kba-metronic.com

The printing area is  $40 \times 100 \text{ mm}$  (depends on the book size)

The AlphaJet Mondo prints True Type Fonts in a wide range of sizes. A combination of letters and numbers is also possible.