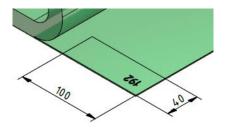

## **Printing System AlphaJet Mondo**

- 8.4" Touchscreen Display
- Comportable user interface
- High printing quality
- TrueType Fonts
- One-litre bottles for ink and solvent. Easily replaceable
- Integrated solvent recovery, in other words, low solvent consumption
- Easy cleaning
- · Automatic viscosity and ink level control
- Costs for consumables (ink, solvent, cleaner): CHF 1'000 up to max. CHF 2'000.— per year.
- · Service-friendly

## Manufacturer:

KBA-Metronic GmbH, www.kba-metronic.com

The printing area is  $40 \times 100 \text{ mm}$  (depends on the book size)

The AlphaJet Mondo prints True Type Fonts in a wide range of sizes. A combination of letters and numbers is also possible.